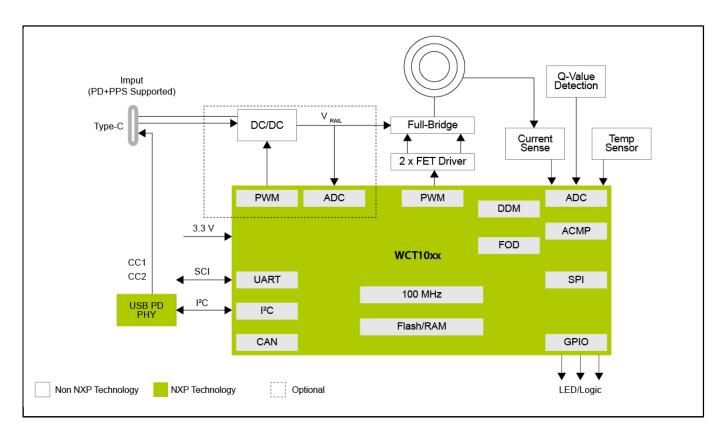

## **Fixed Frequency Transmitter Block Diagram**

View additional information for MP-A11 Fixed Frequency Transmitter 22 Watt Capability Reference Design.

Note: The information on this document is subject to change without notice.