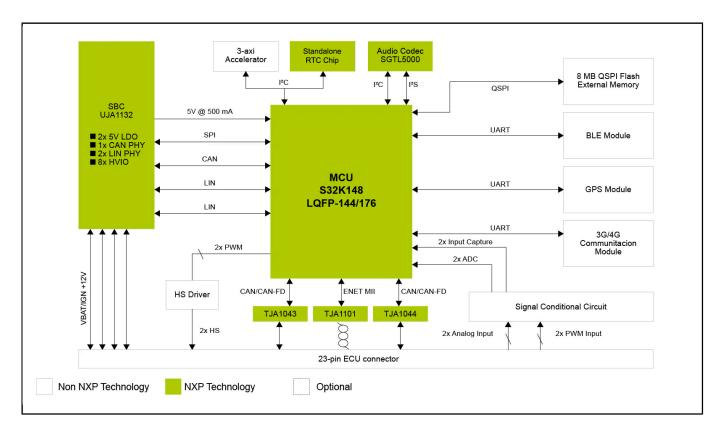

## S32K148 Automotive Telematics Box (T-Box)

## S32K148-T-BOX

Last Updated: Apr 11, 2024

The S32K148-T-BOX is a reference design board engineered for out-of-the-box validated automotive telematics box (T-Box) applications.

Based on the 32-bit Arm® Cortex®-M4F based S32K148 microcontroller, the S32K148-T-Box solution offers a flexible evaluation platform for the T-Box connected-car-standard terminal. The S32K148-T-Box solution is fully compatible with the S32K148EVB.

The S32K148-T-Box is only available for approved customers. Each request will be reviewed. Please see the S32K3 reference design board for an alternative solution.

## **T-BOX Architecture Block Diagram**



## **T-BOX Solution Block Diagram**



| Note: The information on this document is subject to change without notice.                                                                                                                                                                                                                |
|--------------------------------------------------------------------------------------------------------------------------------------------------------------------------------------------------------------------------------------------------------------------------------------------|
|