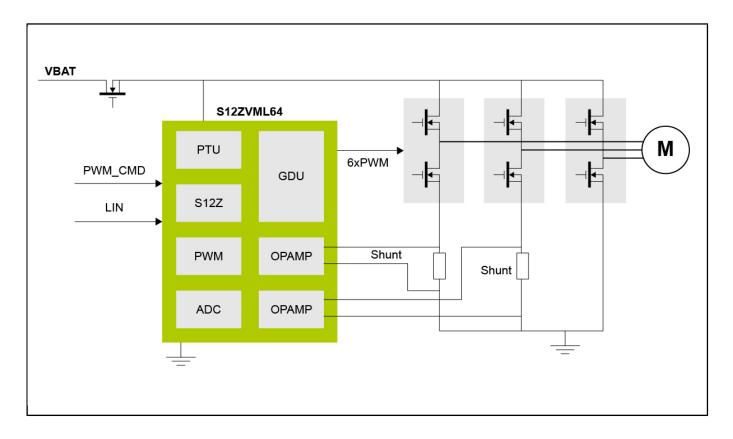

# S12ZVM 3-Phase Electrical Water Pump (EWP) Reference Design

# S12ZVM-EWP-PMSM

Last Updated: May 1, 2023

The S12ZVM-EWP is a reference design board engineered for 3-phase permanent magnet synchronous motor (PMSM) water pump with sensorless FOC dual shunt control applications.

Based on the 16-bit S12 MagniV<sup>®</sup> S12ZVM mixed-signal microcontrollers, the S12ZVM-EWP provides A-sample PMSM electrical water pump ECU hardware and software to accelerate water pump product development and production.

Go to market faster with NXP water pump solutions - Fact Sheet

## 3-Phase Water Pump Block Diagram



### View additional information for S12ZVM 3-Phase Electrical Water Pump (EWP) Reference Design.

Note: The information on this document is subject to change without notice.

#### www.nxp.com

NXP and the NXP logo are trademarks of NXP B.V. All other product or service names are the property of their respective owners. The related technology may be protected by any or all of patents, copyrights, designs and trade secrets. All rights reserved. © 2024 NXP B.V.