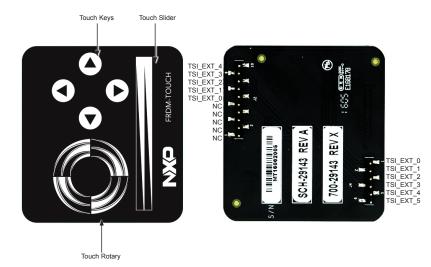

# GET TO KNOW THE FRDM-TOUCH BOARD

### HOW TO GET STARTED

- Connect the FRDM-TOUCH board to a Freedom development board (e.g., FRDM-KE15Z). Power on the Freedom board by connecting the USB cable to your PC.
- The FRDM-KE15Z comes pre-programmed with a demo which leverages the on-board RGB LED. When you touch the keys on FRDM-TOUCH board, the RGB LED is turned on. When you touch the slider, the blue LED will gradually illuminate based on the distance your finger moved on the touch slider.
- Explore other out-of-box demos and download software and tools on www.nxp.com/FRDM-TOUCH.
- Enjoy your design freedom with the FRDM-TOUCH.