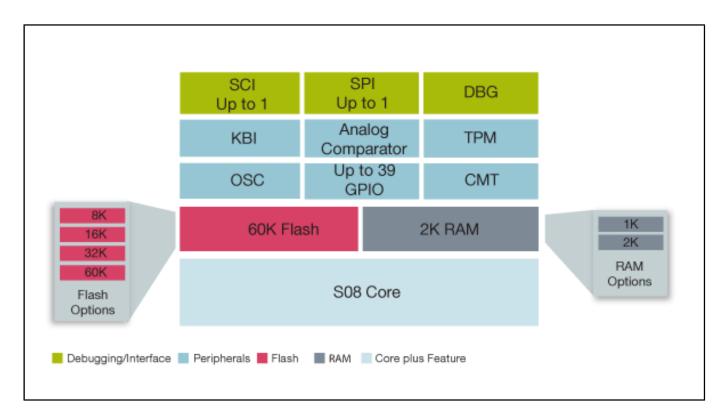

Other features, depending on family member, include a carrier modulation timer for infrared remote control communications, a serial communications interface (SCI), serial peripheral interface (SPI), an analog comparator and two programmable timer channels.

## Freescale S08R Microcontroller Block Diagram Block Diagram