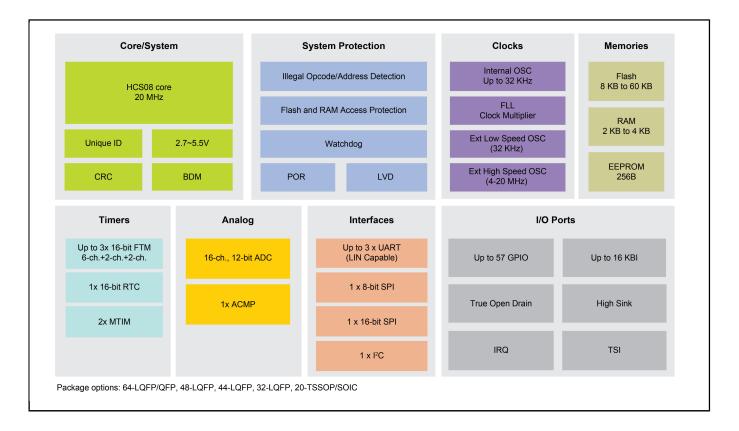

## MC9S08PT Series Block Diagram Block Diagram

View additional information for 8-bit 5V Full-featured MCU with EEPROM and TSI.

Note: The information on this document is subject to change without notice.