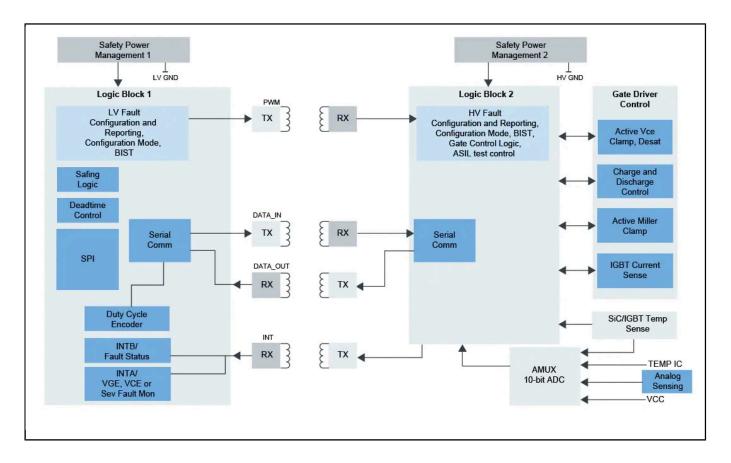

## **GD3162 Block Diagram Block Diagram**

View additional information for 3 Phase Inverter Reference Design Using the GD3162 with HybridPACK Drive.

Note: The information on this document is subject to change without notice.