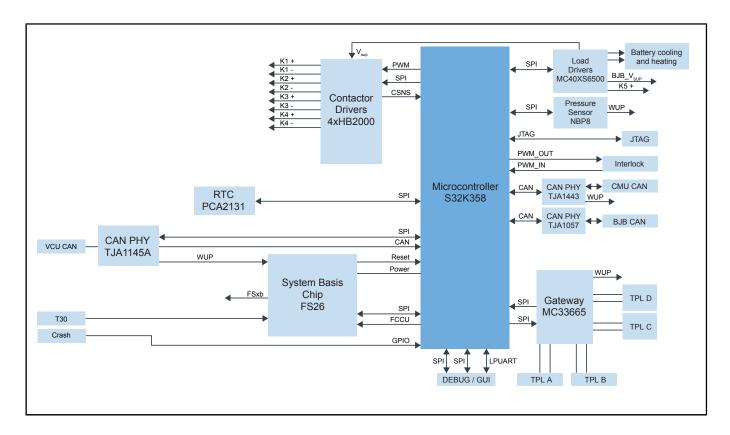

## HVBMS 800 V Battery Management Unit with S32K358 - RD-K358BMU Block Diagram

View additional information for S32K358 Battery Management Unit (BMU) for High Voltage Battery Management System (HVBMS) Reference Design Board.