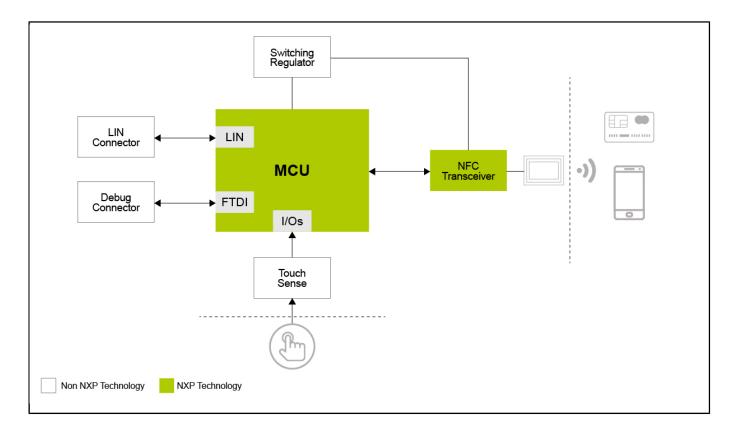

## S32K Block Diagram

View additional information for S12ZVL and NCx3320 Near-Field Communication (NFC) Door Handle Solution.

Note: The information on this document is subject to change without notice.