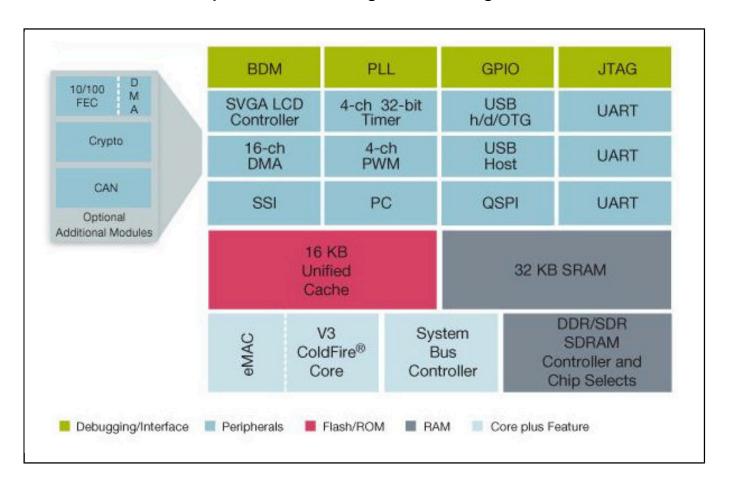

### ColdFire MCF532X Microprocessor Block Diagram Block Diagram

View additional information for ColdFire® V3 Microprocessor with LCD driver, Ethernet, USB and CAN.

Note: The information on this document is subject to change without notice.