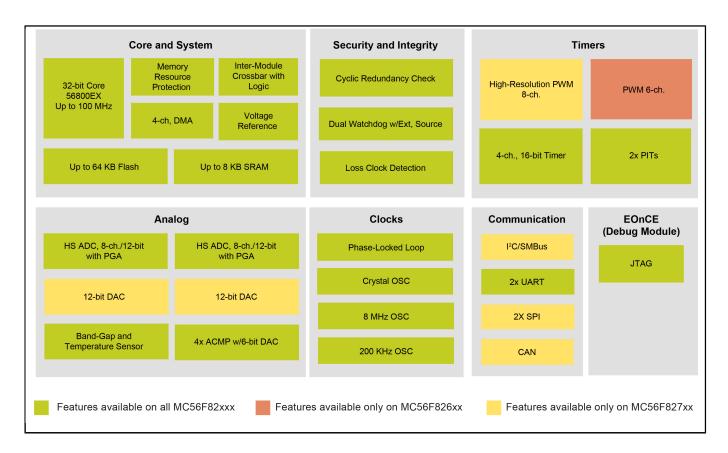

## 30517\_MC56F827XX\_BD Block Diagram

View additional information for MC56F826xx and MC56F827xx Digital Signal Controllers.

Note: The information on this document is subject to change without notice.