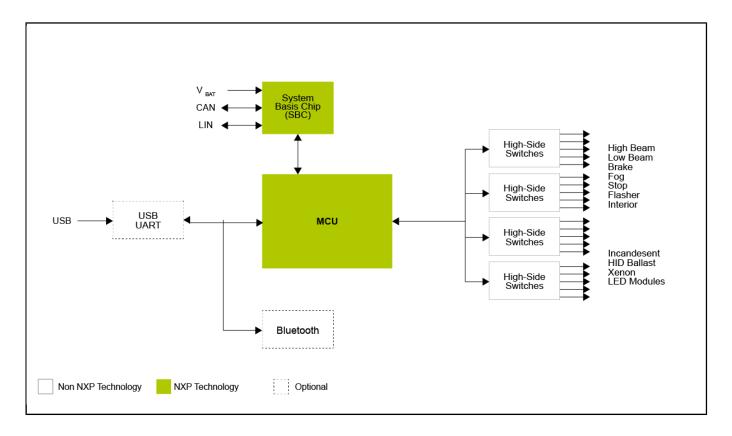

# KIT12XS6EVM

Last Updated: Oct 26, 2023

This kit is a control board that allows driving up to 20 separated loads with four integrated smart high-side switches. It can be associated with a large panel of bulbs types thanks to the device configuration and flexibility (incandescent, LED, HID ballast). These four daisy-chained smart power switches are controlled by an S12G MCU associated with the MC33903 System Basis Chip.

## **Gen4 Lighting Block Diagram**