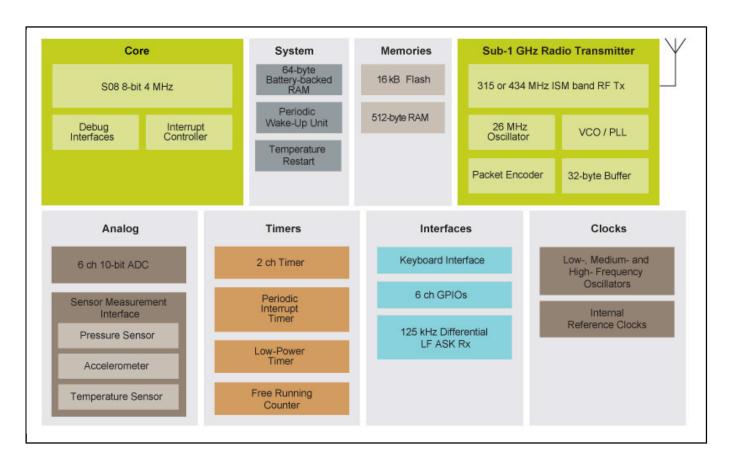

# FXTH87E Tire Pressure Monitor Sensor (TPMS) Family

# FXTH87E

### Not Recommended for New Designs

This page contains information on a product that is not recommended for new designs.

Last Updated: Apr 11, 2024

NTM88 is the recommend family for new designs as the FXTH87E family is discontinued.

The FXTH87E is a highly integrated tire pressure sensor family and is providing the following features.

- Small footprint in a 7mm x 7mm package
- Low power consumption at 180 nA tvp (Stand-by current @ 3.0V, 25°C)
- Large memory size at 16 kB
- A field-proven dual-axis accelerometer architecture; the XZ axis offers motion detection and tire localization capabilities

## FXTH87E TPMS Family Block Diagram Block Diagram



#### View additional information for FXTH87E Tire Pressure Monitor Sensor (TPMS) Family.

Note: The information on this document is subject to change without notice.

#### www.nxp.com

NXP and the NXP logo are trademarks of NXP B.V. All other product or service names are the property of their respective owners. The related technology may be protected by any or all of patents, copyrights, designs and trade secrets. All rights reserved. © 2024 NXP B.V.