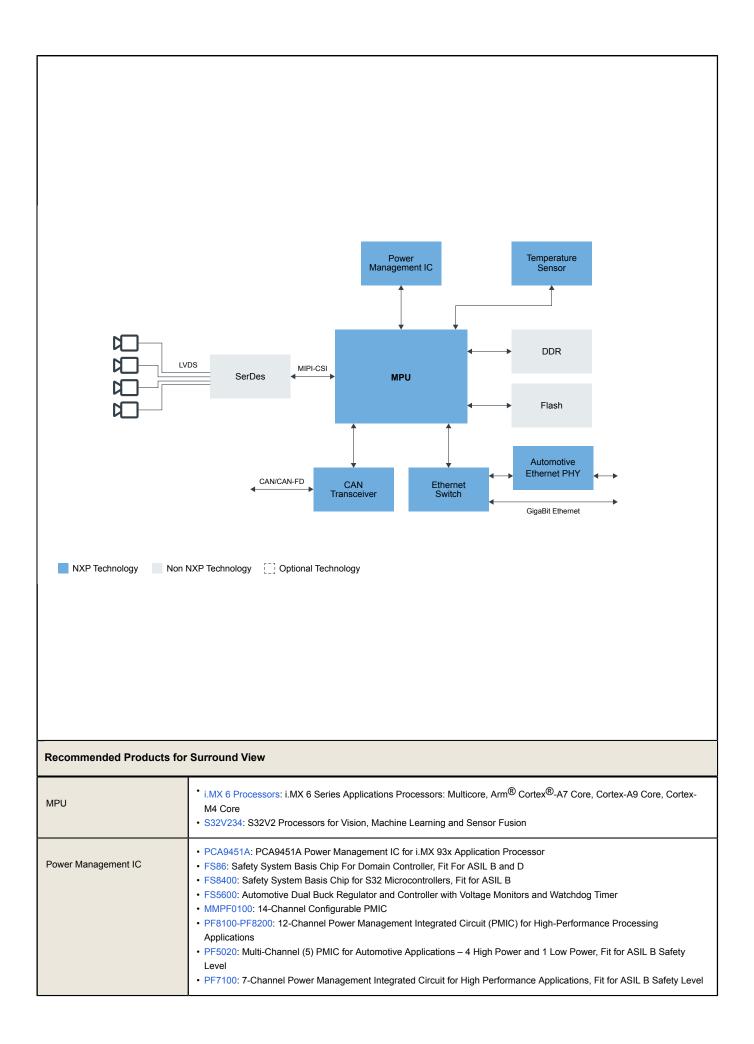

Last Updated: Jun 2, 2023

Multi-camera surround view and sense park assist systems capture and display onscreen the area surrounding the car from a virtual 3D view. The perspective is dynamically moved depending upon the trajectory of the car, providing a 360° view around the car. Advanced parking systems deploy four to five high-dynamic range (HDR) > 1 MP cameras using a cost-effective link such as MIPI-CSI or Gb Ethernet. Our S32V family provide up to four high-performance Arm® Cortex®-A53 cores, advanced graphics and vision accelerators for processing of up to five >1 MP video streams at > 30 fps.

**Surround View Block Diagram** 

| Auto Ethernet      | TJA1120: TJA1120, ASIL B Compliant Automotive Ethernet 1000BASE-T1 PHY Transceiver     TJA1103: TJA1103, ASIL B Compliant Automotive Ethernet 100BASE-T1 PHY Transceiver                 |
|--------------------|------------------------------------------------------------------------------------------------------------------------------------------------------------------------------------------|
| Ethernet Switch    | SJA1110: Multi-Gig Safe and Secure TSN Ethernet Switch with Integrated 100BASE-T1 PHYs     SJA1105PQRS: SJA1105PEL/QEL/REL/SEL Series Ethernet Switches                                  |
| CAN Transceiver    | TJA1043: High-Speed CAN Transceiver with Standby and Sleep Mode     TJA1463: CAN Signal Improvement Capability Transceiver with Sleep Mode                                               |
| Temperature Sensor | <ul> <li>P3T1750DP: I3C/I<sup>2</sup>C-Bus, ±1 °C Accuracy, Digital Temperature Sensor</li> <li>P3T1755DP: I3C/I<sup>2</sup>C-Bus ±0.5 °C Accurate Digital Temperature Sensor</li> </ul> |