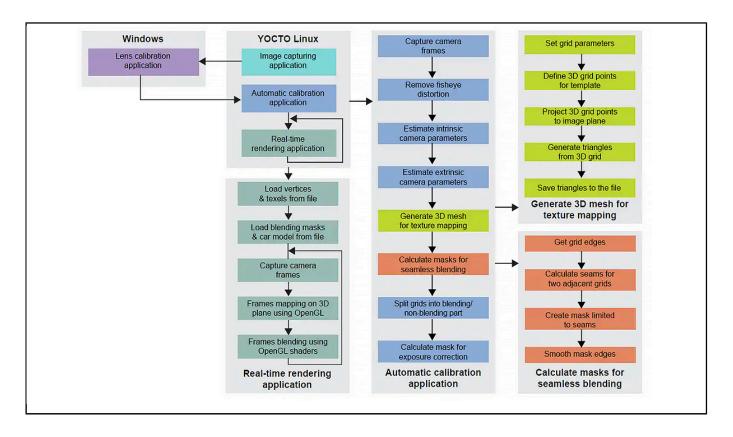

## **Surround View Application Block Diagram**

View additional information for i.MX Surround View System.

Note: The information on this document is subject to change without notice.