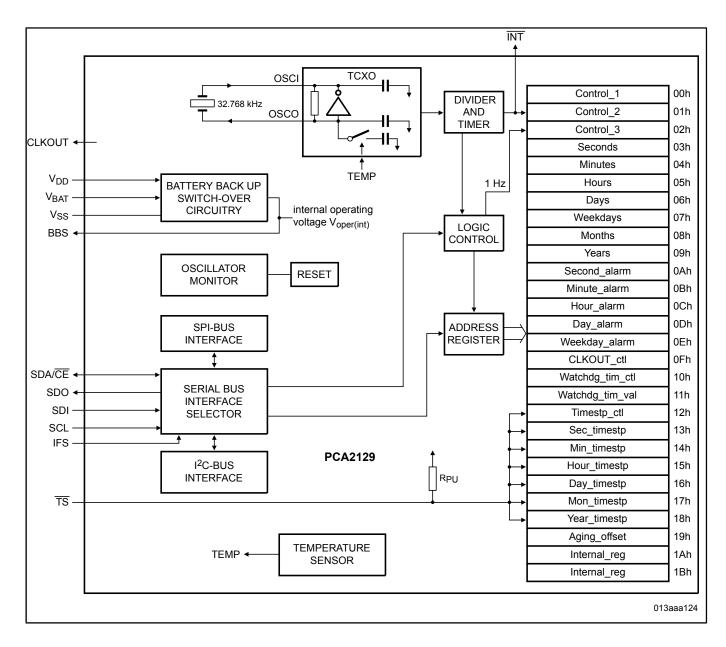

The PCA2129 is a CMOS Real Time Clock (RTC) and calendar with an integrated Temperature Compensated Crystal (Xtal) Oscillator (TCXO) and a 32.768 kHz quartz crystal optimized for very high accuracy and very low power consumption. The PCA2129 has a selectable I<sup>2</sup>C-bus or SPI-bus, a backup battery switch-over circuit, a programmable watchdog function, a timestamp function, and many other features.

### PCA2129 Block Diagram Block Diagram

View additional information for Automotive Accurate RTC with Integrated Quartz Crystal.

**Note:** The information on this document is subject to change without notice.