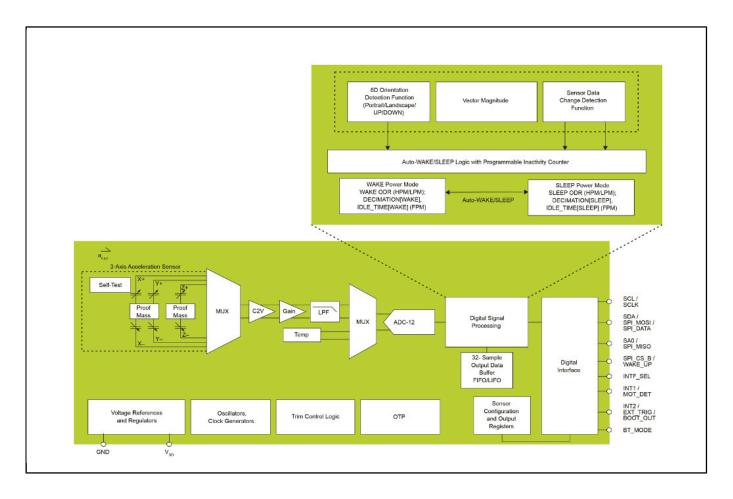

## FXLS8964AF Block Diagram Block Diagram

View additional information for ±2g/±4g/±8g/±16g, Low-Power 12-Bit Digital Accelerometer.

Note: The information on this document is subject to change without notice.