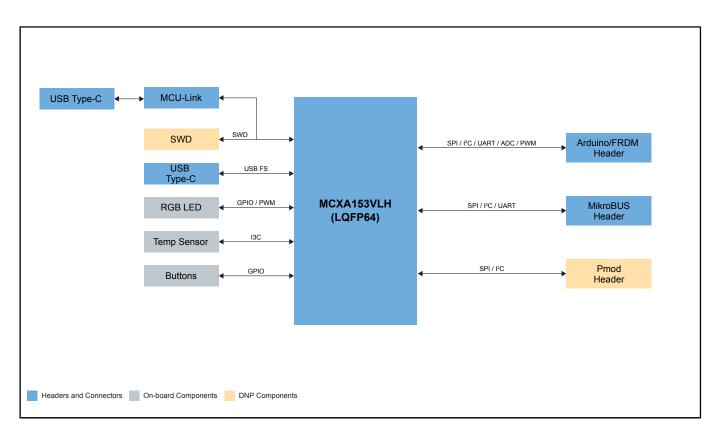

# FRDM Development Board for MCX A14x/A15x MCUs

# FRDM-MCXA153

Last Updated: Mar 11, 2024

FRDM-MCXA153 are compact and scalable development boards for rapid prototyping of MCX A14 and A15 MCUs. They offer industry standard headers for easy access to the MCU's I/Os, integrated open-standard serial interfaces, external flash memory and an on-board MCU-Link debugger. Additional tools like our Expansion Board Hub for add-on boards and the Application Code Hub for software examples are available through the MCUXpresso Developer Experience.



## FRDM Development Board for MCX A14x/A15x MCUs Block Diagram

### View additional information for FRDM Development Board for MCX A14x/A15x MCUs.

Note: The information on this document is subject to change without notice.

#### www.nxp.com

NXP and the NXP logo are trademarks of NXP B.V. All other product or service names are the property of their respective owners. The related technology may be protected by any or all of patents, copyrights, designs and trade secrets. All rights reserved. © 2024 NXP B.V.