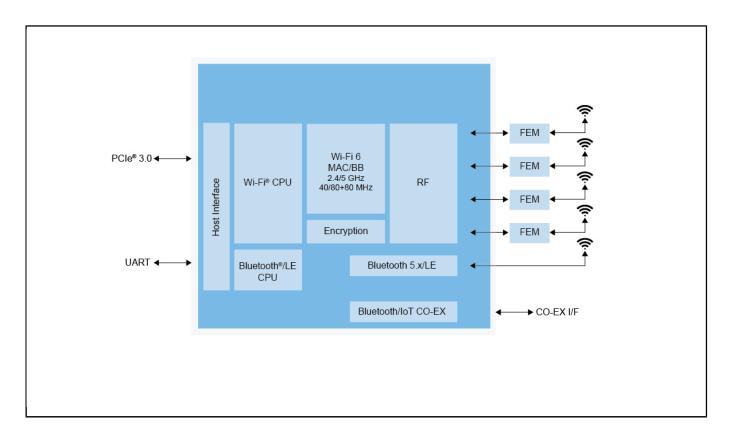

# 88W9064 Block Diagram Block Diagram

View additional information for 2.4/5 GHz Dual-Band 4x4 Wi-Fi® 6 (802.11ax) Access Solution.

Note: The information on this document is subject to change without notice.